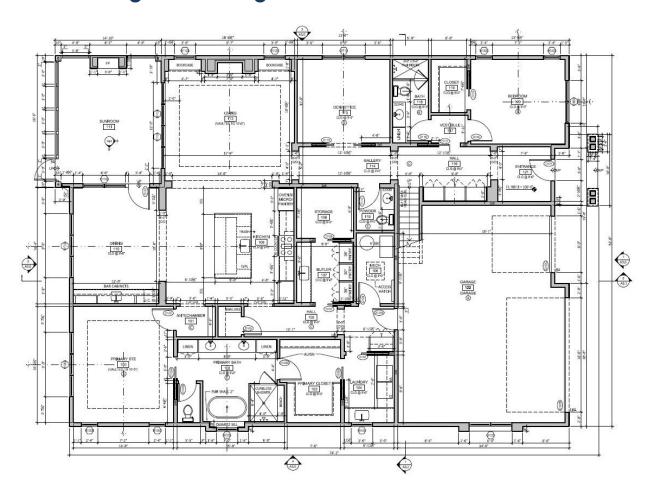

# Walnut Grove Plan Offerings

The Mendota ~ 2,650 SF, 2 Bedrooms + Den and 3 Car Garage: Starting - \$1,059,000

# **HOME BUILDING - DEVELOPMENT - REALTY**

612.802.6948 - tbrown@terracecos.com - www.TerraceCos.com