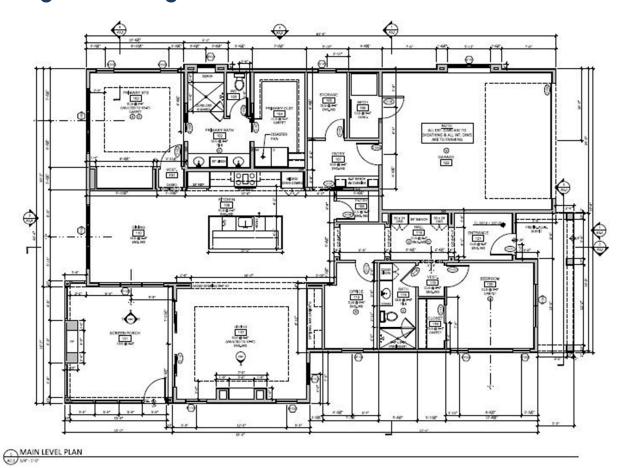

# Walnut Grove Plan Offerings

The Wingra ~ 2,030 SF, 2 Bedrooms + Den and 2 Car Garage: Starting - \$919,000

# **HOME BUILDING - DEVELOPMENT - REALTY**