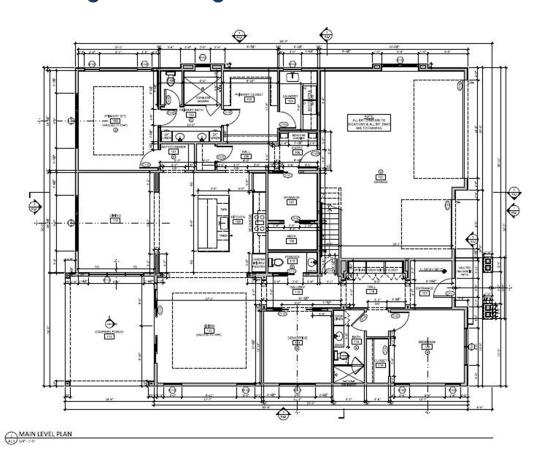

# Walnut Grove Plan Offerings

The Monona ~ 2,350 SF, 2 Bedrooms + Den and 3 Car Garage: Starting - \$989,000

# **HOME BUILDING - DEVELOPMENT - REALTY**