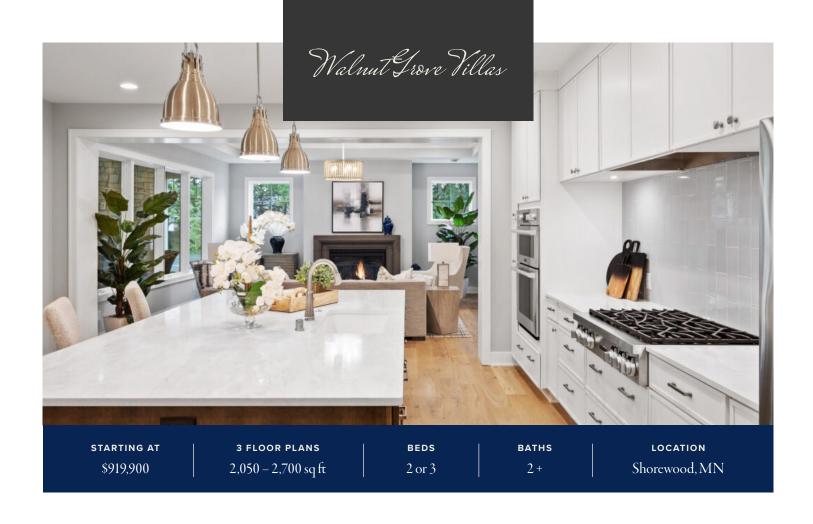

## SINGLE LEVEL LUXURY LIVING IN SHOREWOOD, MN

Walnut Grove Villas is an idyllic neighborhood inspired by the mature walnut trees found on the original property. Enjoy the balance of association-maintained amenities in a community offering spacious lots—all within close proximity to Lake Minnetonka.

## LUXURY CURATED INTERIORS

Each unit is thoroughly and uniquely designed by our experienced design team for fresh, modern living.

### **LOTS & HOME PACKAGES**

Walnut Grove features three separate floor plans that start at \$919,900. We have identified a set of pre-priced options that can be included into each plan, or we can customize specific layout changes or other options that are desired as part of the home to suit your living needs.